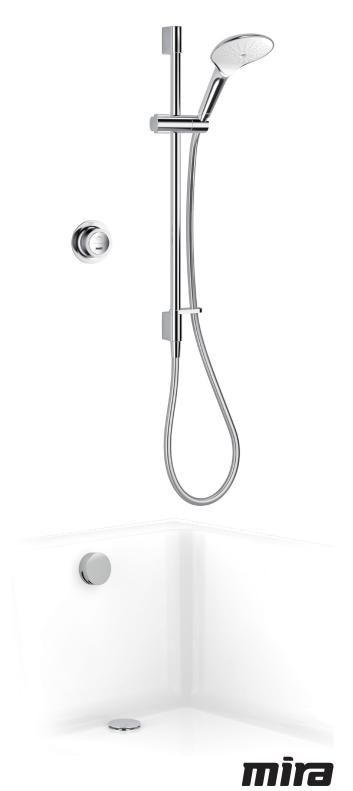

#### For your customer

Rotary temperature control dial

Personalised bath fill and showering settings using the Mira Mode app

Mira switch showerhead and overflow bath filler

SHOWERS

To download other resources, and for more information and advice on our products just visit:

#### Installation Units & Fittings

Water entry points - Back, Rear Fed and Overflow Bath Filler

Inlet connections: 15mm push fit (supplied) or 15mm compression

Data connection between digital valve and controller: Low voltage data cable

## High Pressure, Dual Outlet