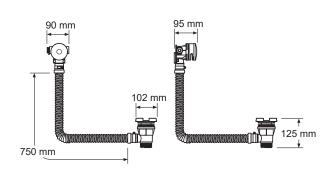

Default flow rate setting: 12 L/min (adjustable using the Mira app)

Minimum adjustable flow rate: 4 L/min (HP Product) or 6 L/min (Pumped Product)

The Digital Valve can deliver a maximum flow of 16 L/min at 1 bar (HP Product) or 12 L/min at 0.1 bar (Pumped Product).

The actual maximum flow will depend on the installation, system conditions and type of fittings. Refer to the 'Installation and User Guide' for more details.

#### Safety Features

Factory set to safe max temp: Factory set at 45°C

#### Approvals

WRAS approved (Water Regulations Advisory Scheme)

KIWA UK approved product





#### **Dimensions**

## High Pressure, Dual Outlet



## Pumped, Dual Outlet



To download other resources, and for more information and advice on our products just visit:

www.mirashowers.co.uk