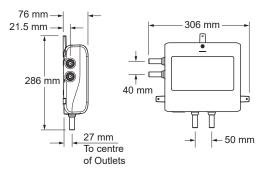

#### **Dimensions**

## High Pressure, Dual Outlet

## Pumped, Dual Outlet

To download other resources, and for more information and advice on our products just visit:

www.mirashowers.co.uk