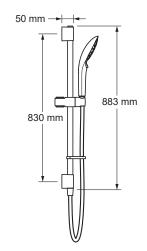

e:

Default flow rate setting: 12 L/min (adjustable using the Mira app)

Minimum adjustable flow rate: 4 L/min (HP Product) or 6 L/min (Pumped Product)

The Digital Valve can deliver a maximum flow of 16 L/min at 1 bar (HP Product) or 12 L/min at 0.1 bar (Pumped Product).

The actual maximum flow will depend on the installation, system conditions and type of fittings. Refer to the 'Installation and User Guide' for more details.

#### Safety Features

Factory set to safe max temp: Factory set at 45°C

#### Approvals

WRAS approved (Water Regulations Advisory Scheme)

KIWA UK approved product





#### **Dimensions**

## High Pressure, Dual Outlet



## Pumped, Dual Outlet



To download other resources, and for more information and advice on our products just visit:

www.mirashowers.co.uk