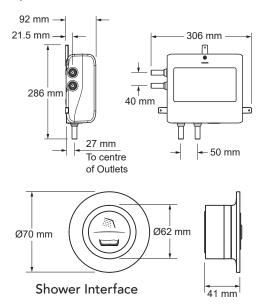

#### **Dimensions**

## High Pressure, Dual Outlet

## Pumped, Dual Outlet

To download other resources, and for more information and advice on our products just visit:

www.mirashowers.co.uk